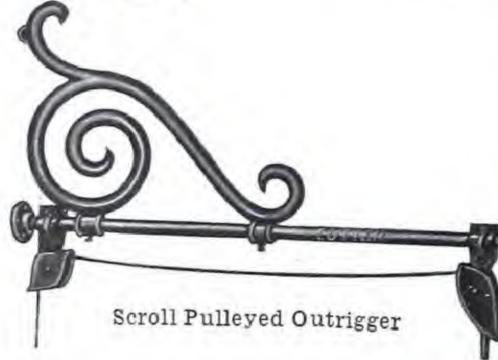

CUTTER BRACKETS Reflectors with suspension parts are listed in this catalogue as streethood bodies. Interchangeable parts make it easy to convert from one style to another. Brackets for supporting the streethood bodies are listed separately. These are made in plain and ornamental types and of such a variety of designs that it is possible to select a complete fixture to meet any requirement for efficient and artistic lighting.